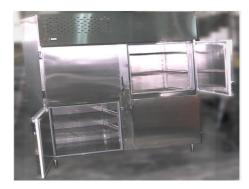

# Miscellaneous Metal Work

# **Miscellaneous Metal Work**

#### 1. Miscellaneous Metal Work:

Manufacture, Supply, and Installation of custom metal work as follows;

- Handrails
- Gratings
- Ladders for construction utilities
- Specialized false ceilings
- Cladding
- Fences
- Decorative metal items