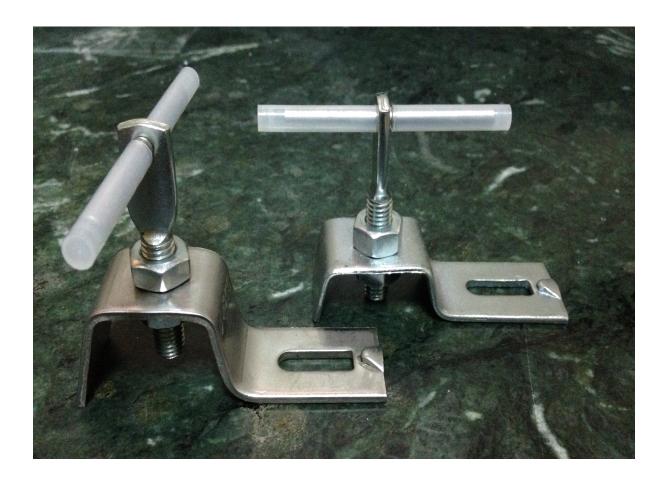

# 4. Stainless Steel Anchors (Marble & Granite Mechanical Fixations):

Wide range of fixation systems. We are able to manufacture any special system to fit technical specifications, while meeting international standards.

# Stainless Steel Anchors for Marble & Granite Mechanical Fixations

## **Stainless Steel Anchors**

BASCO Industrial manufactures stainless steel anchors used in stone mechanical fixations