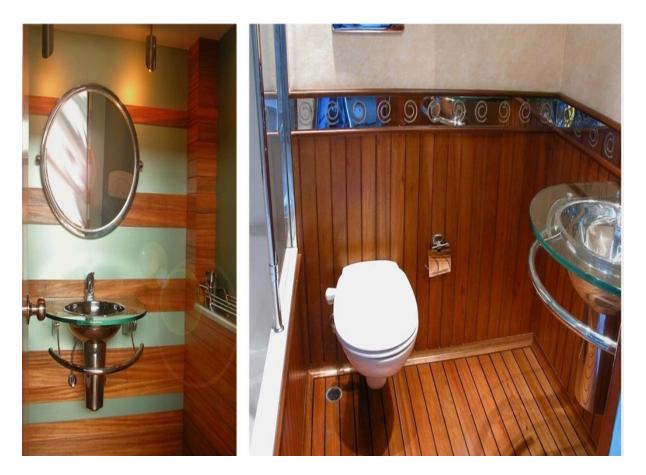

## 5. Prefabricated Marine bathroom units:

Manufactured with a variety of finishing, as per the clients demands.

# Prefabricated Bathroom Units

## **Prefabricated Bathroom Units**

BASCO Industrial manufactures fire resistant & sound proof prefabricated bathroom units . These units are manufactured with versatile types finishing to suit different designs.

Our units are supplied with temporary castors for mobility within the project, until they are fixed in their final location.